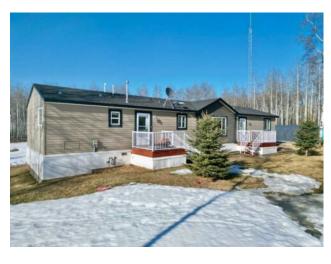

## 49, 844052 Range Road 222 Rural Northern Lights, County of, Alberta

MLS # A2208929

\$359,900

| Division: | NONE                                                             |        |                   |  |  |
|-----------|------------------------------------------------------------------|--------|-------------------|--|--|
| Туре:     | Residential/Manufactured House                                   |        |                   |  |  |
| Style:    | Acreage with Residence, Bungalow                                 |        |                   |  |  |
| Size:     | 1,672 sq.ft.                                                     | Age:   | 2014 (11 yrs old) |  |  |
| Beds:     | 3                                                                | Baths: | 2                 |  |  |
| Garage:   | Parking Pad                                                      |        |                   |  |  |
| Lot Size: | 3.66 Acres                                                       |        |                   |  |  |
| Lot Feat: | Back Yard, Front Yard, Gentle Sloping, Landscaped, Lawn, Private |        |                   |  |  |
|           |                                                                  |        |                   |  |  |

Breakfast Bar, High Ceilings, Laminate Counters, Open Floorplan, Pantry, Soaking Tub, Storage, Vaulted Ceiling(s), Vinyl Windows

Inclusions: Shed

Features:

Welcome to your perfect blend of privacy and convenience! This beautifully maintained 2014 built single-level home sits on a private and serene acreage, offering the peace of country living while still being just a short drive from town amenities, shops, and schools. Featuring a thoughtfully designed layout and 1,672 sq ft, this three bedroom and two bathroom home boasts spacious living areas filled with natural light, a modern kitchen with plenty of storage and counter space, and room to spread out helping provide the ideal retreat for the whole family. The primary suite includes a walk-in closet and a well-appointed and private 5 piece ensuite for your comfort. Step outside and enjoy the wide-open space—ideal for gardening, recreation, or simply soaking in the tranquility. With plenty of room for outdoor entertaining, hobby projects, or future expansion, this property offers the lifestyle you've been dreaming of. Some key features of this property to take note of include: Single-level home with an open, functional layout. Private acreage with mature trees and open space. Modern kitchen and plenty of storage throughout. Primary suite with ensuite bathroom and walk-in closet. Large deck and plenty of outdoor living space. Firepit area and shed for additional storage. All of this just minutes from town amenities, shops, and schools. Whether you're looking to escape the town buzz or simply want more room to breathe, this home offers the best of both worlds. Don't miss this rare opportunity to own a private retreat that's still connected to everything you need.