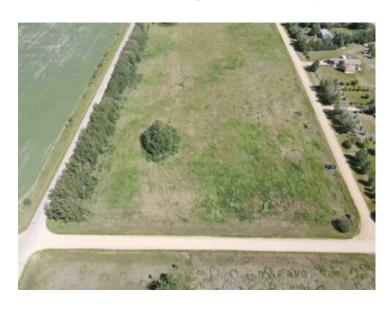

Water: Well

Sewer: None

Utilities: -

Are you looking for that new site to build your home?? Then here is the perfect parcel at a very reasonable price - located only minutes from Grimshaw and about 15-20 minutes to Peace River. This is a fairly large level parcel just over 3 acres within a large subdivision that is mostly developed. Location is central and there is already a steel cased drilled well on the site. At this price with a well you wont find many properties to compare to - the sign is up!! Call today!!