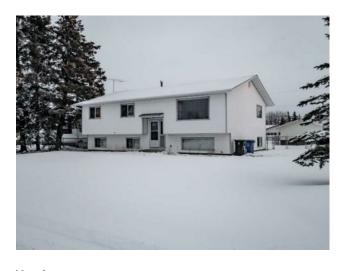

## 4715 48 Avenue Grimshaw, Alberta

MLS # A2193464

\$275,000

Division: NONE Type: Residential/House Style: Bi-Level 1,308 sq.ft. Size: Age: 1979 (46 yrs old) **Beds:** Baths: Garage: Single Garage Detached Lot Size: 0.26 Acre Lot Feat: Back Lane, Back Yard, Front Yard

Features: See Remarks

Inclusions: N/A

This spacious Bi-level home has 1308 sqft on a large fully fenced lot with a single detached garage. Walking in your new home you will find a spacious living room with a large window letting in tons of natural light. There is also a spacious kitchen with back access to your deck overlooking your large yard. There is a half bath and laundry by your back door on the main floor. Down the hall you will find 3 bedrooms and a full bath. Downstairs you have a huge living room/ rec room perfect for the whole family, as well as more 1 bedroom and