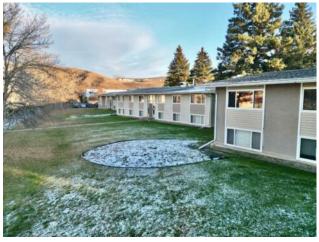

## C8, 9523 88 Avenue Peace River, Alberta

Baseboard

Asphalt

Mixed

-

Carpet, Vinyl Plank

Poured Concrete

Parkview Court - This one bedroom, one bathroom condo is located on the North End of town close to the river. Close to schools, walking and biking paths, park, playground, Baytex Centre and swimming pool. These units are pet friendly, with restrictions. There is assigned parking. The condo fees are reasonable and include many amenities. It is an affordable alternative when purchasing a home for yourself or as an easy-to-rent investment property. This condo unit has a sitting tenant in place who is willing to carry on a lease. This unit is on the top floor. If you are looking for a stress free lifestyle with low condo fees...this may be just what you are looking for!