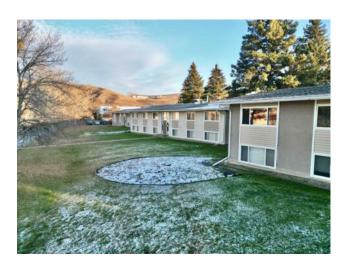

Features: Kitchen Island, Laminate Counters, Open Floorplan, Separate Entrance, Vinyl Windows

Inclusions:

N/A

Parkview Court - This one bedroom, one bathroom condo is located on the North End of town close to the river. Close to schools, walking and biking paths, park, playground, Baytex Centre and swimming pool. These units are pet friendly, with restrictions. There is in-suite laundry. There is assigned parking. The condo fees are reasonable and include many amenities. It is an affordable alternative when purchasing a home for yourself or as an easy-to-rent investment property. This condo unit has a sitting tenant in place who is willing to carry on a lease. This unit comes furnished with a modern sectional couch, TV, TV stand, coffee table, Double bed, kitchen island & 2 chairs. If you are looking for a stress free lifestyle with low condo fees...this may be just what you are looking for!