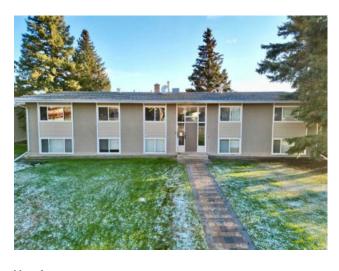

## B1, 9515 88 Avenue Peace River, Alberta

MLS # A2176739

\$78,570

| Division: | North End                          |        |                   |
|-----------|------------------------------------|--------|-------------------|
| Type:     | Residential/Low Rise (2-4 stories) |        |                   |
| Style:    | Low-Rise(1-4)                      |        |                   |
| Size:     | 714 sq.ft.                         | Age:   | 1963 (61 yrs old) |
| Beds:     | 2                                  | Baths: | 1                 |
| Garage:   | Parking Pad                        |        |                   |
| Lot Size: | -                                  |        |                   |
| Lot Feat: | -                                  |        |                   |

Features: Laminate Counters, Open Floorplan, Separate Entrance, Vinyl Windows

Inclusions: N/A

Parkview Court - This two bedroom, one bathroom condo is located on the North End of town close to the river. Close to schools, walking and biking paths, park, playground, Baytex Centre and swimming pool. These units are pet friendly, with restrictions. There is assigned parking. The condo fees are reasonable and include many amenities. It is an affordable alternative when purchasing a home for yourself or as an easy-to-rent investment property. This condo unit has a sitting tenant in place who is willing to carry on a lease. If you are looking for a stress free lifestyle with low condo fees...this may be just what you are looking for!