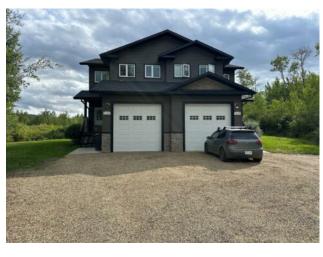

## 11321 & 11323 91 Street Peace River, Alberta

MLS # A2173094

\$650,000

| Division: | Lower West Peace                                              |        |                   |  |  |
|-----------|---------------------------------------------------------------|--------|-------------------|--|--|
| Type:     | Residential/Duplex                                            |        |                   |  |  |
| Style:    | 2 Storey, Attached-Side by Side                               |        |                   |  |  |
| Size:     | 3,148 sq.ft.                                                  | Age:   | 2015 (10 yrs old) |  |  |
| Beds:     | 3                                                             | Baths: | 1 full / 1 half   |  |  |
| Garage:   | Gravel Driveway, Single Garage Attached                       |        |                   |  |  |
| Lot Size: | 0.25 Acre                                                     |        |                   |  |  |
| Lot Feat: | City Lot, Cul-De-Sac, Few Trees, Front Yard, Landscaped, Lawn |        |                   |  |  |
|           |                                                               |        |                   |  |  |