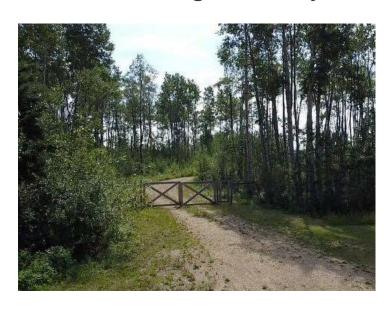

Water: 
Sewer: 
Utilities: -

Looking for a 3 acre property that is ready to build your dream home on ? look no further this property is located North of Grimshaw just off HY 35 and is waiting for you! This property is fully fenced and gated with gravel driveway leading up to a already cleared area that is waiting for you to build. The property already has power on the property and a well dug which is on the Grimshaw aquifer. The land also comes with a shed, tons of trees, some fruit trees and a beautiful view. Don't miss out on this perfect property and call today!