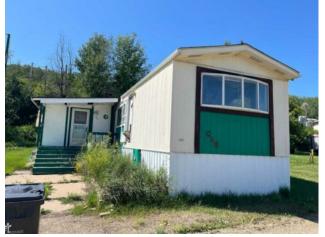

## C 25 Terrace Park Peace River, Alberta

## MLS # A2151118

## \$19,900

| Division: | Terrace MHP               |        |                   |  |
|-----------|---------------------------|--------|-------------------|--|
| Туре:     | Mobile/Manufactured House |        |                   |  |
| Style:    | Single Wide Mobile Home   |        |                   |  |
| Size:     | 1,072 sq.ft.              | Age:   | 1977 (47 yrs old) |  |
| Beds:     | 3                         | Baths: | 1                 |  |
| Garage:   | Parking Pad               |        |                   |  |
| Lot Size: | -                         |        |                   |  |
| Lot Feat: | -                         |        |                   |  |
|           | Water:                    | -      |                   |  |
|           | Sewer:                    | -      |                   |  |
|           | Condo Fe                  | e: -   |                   |  |
|           | LLD:                      | -      |                   |  |
|           | Zoning:                   | -      |                   |  |
|           | Utilities:                | -      |                   |  |

Inclusions: N/A

Located in Terrace MHP, this mobile home could be a good investment. It needs some work but with a little help could be an affordable home or a great place to start. Call for your appointment to view.