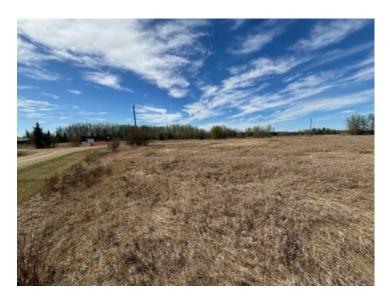

## \$35,000

Division: NONE

Lot Size: 3.04 Acres

Lot Feat: -

By Town: Grimshaw

LLD: 14-84-24-W5

-

-

Zoning: Country Residential

Water:

Sewer:

Utilities: -

Are you looking for that new site to build your home?? Then here is the perfect parcel at a very reasonable price - located only minutes from Grimshaw and about 15-20 minutes to Peace River. This is a fairly large level parcel just over 3 acres within a large subdivision that is mostly developed. Location is central and there is already a steel cased drilled well on the site. At this price with a well you wont find many properties to compare to - the sign is up!! Call today!!