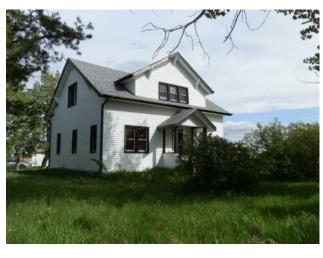

## 821019 Range Road 245 Rural Peace No. 135, M.D. of, Alberta

MLS # A2136462

\$190,000

| Division: | NONE                                                 |        |                   |  |
|-----------|------------------------------------------------------|--------|-------------------|--|
| Type:     | Residential/House                                    |        |                   |  |
| Style:    | 1 and Half Storey, Acreage with Residence            |        |                   |  |
| Size:     | 1,550 sq.ft.                                         | Age:   | 1950 (75 yrs old) |  |
| Beds:     | 4                                                    | Baths: | 1                 |  |
| Garage:   | Off Street                                           |        |                   |  |
| Lot Size: | 6.20 Acres                                           |        |                   |  |
| Lot Feat: | Front Yard, Lawn, Garden, Landscaped, Level, Pasture |        |                   |  |

Features: Storage

Inclusions: N/A

When only acreage living will do, along comes this classic farmhouse just South of Berwyn on a beautiful private property! This charming character home has seen lots of updates including all new drywall & paint throughout, refurbished hardwood floors and a renovated bathroom and updated roof. There is still work to be done here but this home allows you to put your personal touches on things. The home also boasts plenty of room over the two developed levels including a total of 4 bedrooms. Outside you will find several outbuildings including 2 garages and two classic styled barns! Surrounded on 3 sides by fields, you will be able to kick back, relax and enjoy the wide open Alberta Prairies.