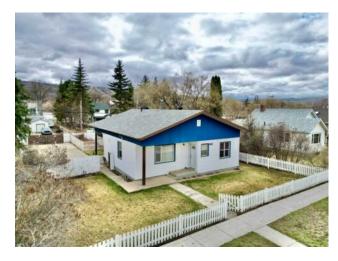

Inclusions: n/a

Looking for a unique advantage of being situated on a double lot? Explore this recently renovated 1120 square foot residence located in the south end of peace river. Walk inside you will find a tastefully renovated kitchen and spacious living room. Continuing through the home there is three well-appointed bedrooms to accommodate a growing family and generous four piece bathroom on the main level. The finished basement has its own living room/office area, additional bedroom and 3 piece bathroom. Make your way outside you will notice a spacious fenced yard with a fenced garden. Beside the garden you will find a insulated double car garage with power. A gas line has been ran to the garage as well ready for a heater to be installed. In the back yard there is a large concrete pad perfect for RV storage. Many updates have been made to this property like PVC windows, new electrical panel, updated plumbing, new flooring, updated doors and landscaping. The roof shingles have been recently replaced, ensuring peace of mind for years to come.