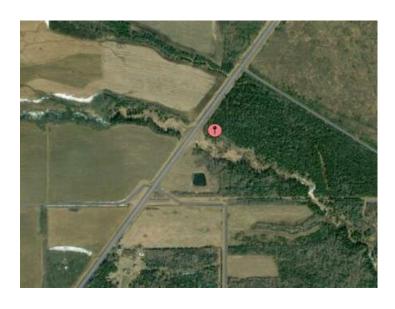

## HWY 743 and 862A Rural Northern Lights, County of, Alberta

MLS # A2122896

\$27,500

Division: NONE

Lot Size: 2.67 Acres

Lot Feat: 
By Town: Peace River

LLD: 17-86-21-W5

Zoning: AG

Water: 
Sewer: None

Utilities: -

LOCATED APPROX 8 MILES NORTH ON HWY 743 FROM HWY 986 YOU WILL FIND THIS PATCH OF OLD GROWTH SPRUCE AND POPLAR JUST TO YOUR LIKING. THE PIE SHAPED LAND OVERLOOKS A CREEK BED THAT IS ZONED ENVIRONMENTAL RESERVE SO YOUR VIEW WILL NEVER BE IMPEDED AND WITH ABOUT 100 M ALONG THE BANK YOU WILL HAVE MULTIPLE LOCATIONS FOR YOUR HOME. GAS POWER AND TELEPHONE ARE RIGHT BY THE ROADWAY AND THE HWY ITSELF IS BEEN UPGRADED TO NEW STANDARDS