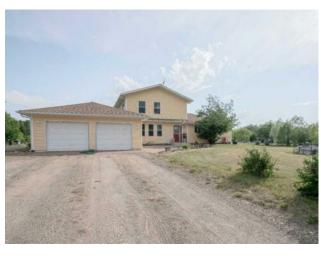

## 25, 842070 Range Road 241 Rural Northern Lights, County of, Alberta

MLS # A2113610

\$386,500

| Division: | NONE                                   |        |                   |  |  |
|-----------|----------------------------------------|--------|-------------------|--|--|
| Type:     | Residential/House                      |        |                   |  |  |
| Style:    | 2 Storey, Acreage with Residence       |        |                   |  |  |
| Size:     | 2,068 sq.ft.                           | Age:   | 1980 (45 yrs old) |  |  |
| Beds:     | 5                                      | Baths: | 3                 |  |  |
| Garage:   | Double Garage Attached                 |        |                   |  |  |
| Lot Size: | 2.99 Acres                             |        |                   |  |  |
| Lot Feat: | Back Yard, Few Trees, Front Yard, Lawn |        |                   |  |  |

Features: See Remarks

Inclusions: N/A

ACREAGE LIVING at its finest with a beautiful 5 bed 4 bath house and attached double car garage sitting on 3 acres close to town!!! This amazing home has had renovations in recent years and is sitting on 2068 square feet and 3 acres with more then enough space inside and out for the kids to play! Walking up the walkway you will see a beautiful landscaped front yard coming up to the front entry. Inside to a beautiful living room with lots of space perfect for entertaining and relaxing in front of the a beautiful wood burning fireplace. Flowing seamlessly into the large dinning room with garden doors out the back onto the large deck. Moving on into the kitchen with tons of space and even more cupboard space is all you need to make large meals and to host guests. Down the hall you have a 4 piece bathroom, 3 more bedrooms and one bedroom with a 4 piece ensuite. Going up the stairs into your master room oasis you will see a massive room with garden door leading out to your top level deck overlooking your beautiful property. Back inside you have a 4 piece ensuite, a large walk in closet as well as a craft room which could be used as a nursery for the little one. So many endless possibilities with this house and we haven't even made out way downstairs. Downstairs you have a large rec room or living room off the side through beautiful wooden arched doors you have another large bedroom with a 3 piece ensuite. Down the hall there is a storage room as well another room that could be used for storage, kids play room or anything you desire. Also downstairs you have the option of a laundry room ( laundry was moved to the main floor ) as well as a cold room! Outside in you beautiful backyard there is tons of room, playhouse, fire pit and much more. Don't miss out on this amazing acreage close to town! Call to view today!!