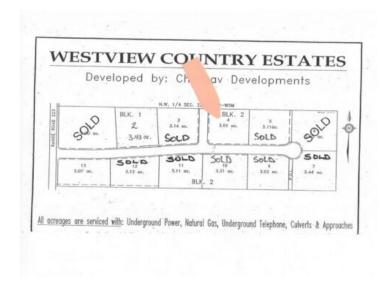

## 223 Range Rural Northern Lights, County of, Alberta

MLS # A2094461

\$92,400

Division: NONE

Lot Size: 3.01 Acres

Lot Feat: Treed

By Town: Peace River

LLD: 22-84-22-W5

Zoning: CR4

Water: Public

Sewer: None

Utilities: Natural Gas Not Paid, Electricity at Lot Line, Water At Lot Line, Natural Company of the Company of

Secluded Setting !!! Located North West of Peace River in the Weberville area this lot is ready for you and your family. Only minutes to Peace Rivers West Hill this lot comes with Prepaid power, water from water co op and partly paid natural gas. Zoned CR4 with a minimum of 1200 sqft. Call today to view you lot and start planing for your dream home.