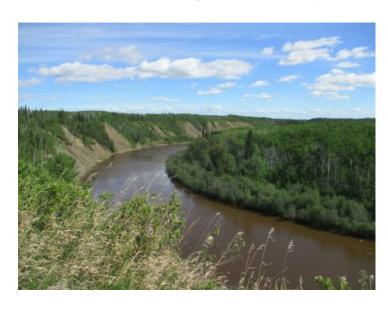

Zoning: Country Residential

Water: 
Sewer: 
Utilities: -

<sup>&</sup>quot; Acreage with a view" Fully developed acreage over looking the Notikewin River! This 7.44 acre Acreage is ready for your new home or cabin with lots of space for your pets or animals for a hobby farm! Property has designated walking paths along river and treed areas! Drive way and access road have been built and graveled, Trees have been planted for shelter belst! Power, gas and water co-op is at property line! Only 1.5 miles out of Manning AB