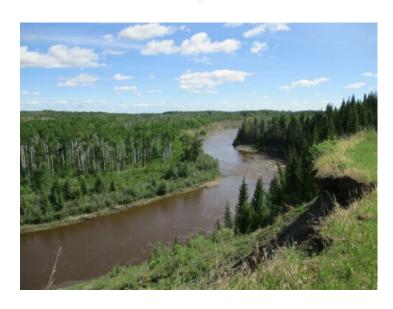

Zoning: Country Residential

Water:

Sewer:

Utilities: Electricity Paid For, Water Paid For

"Acreage with a View" Fully developed acreage over looking the Notikewin River! This 8.95 acre acreage is ready for your new home or cabin with lots of space for your pets or hobby farm! Enjoy the designated walking paths along the river and treed areas! Drive way has been built, graveled and trees have been planted! Power & co-op water have been installed and paid for natural gas is available! Only 1.5 miles north and East of Manning AB.